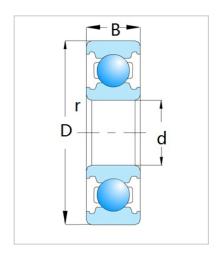

## Deep Groove Ball Bearing

6000 Series-6002

| Designação de<br>Rolamento           | 6002 |
|--------------------------------------|------|
| Dimensão [mm[]                       |      |
| d                                    | 15   |
| D                                    | 32   |
| В                                    | 9    |
| rs min                               | 0.3  |
| Classificações básicas de carga (kN) |      |
| Cr                                   | 5.6  |
| Cor                                  | 2.83 |
| Avaliações de velocidade (rpm)       |      |
| Graxa                                | 2200 |
| Óleo                                 | 2600 |
| Peso                                 |      |
| (Kg)                                 | 0.03 |